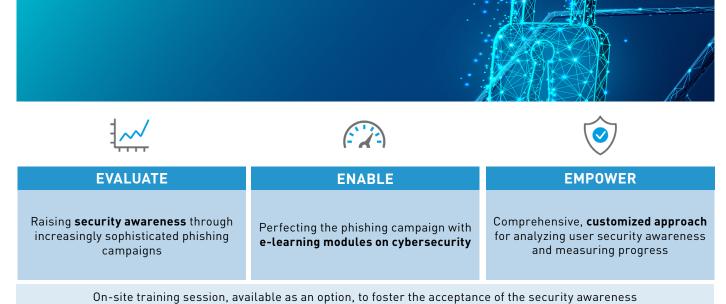

#### BENEFITS

SPIE approach is the combination of high-level cybersecurity expertise with proven principles of neuropsychology and behavioural psychology. Our services are designed to change both the awareness and the behaviour of your employees, making them a valuable addition to your existing IT security measures.

#### OUR CERTIFICATIONS

Our services are based on industry best practices, current certifications and modern process-oriented methodology.

Effective behaviour change only succeeds if we address people emotionally.