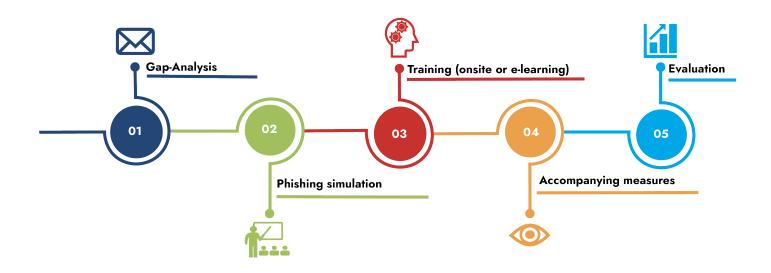

#### **MAIN STEPS**

- Deliver E-Learning and live teaching program on Security Awareness for the employees available in German, French and English.
- Launch phishing campaigns.
- Inspire the employees with fun and varied approaches.
- Foster a good security awareness, even in private life.
- Strengthen defenses against targeted attacks and business E-Mail compromise.