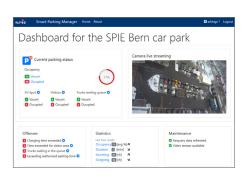

# **ENDLESS POSSIBILITIES**

This IoT based solution, provides a clear view of your parking occupancy, and using innovative technology allows you to do much more. Site management with real-

time reporting on your visitor places linked to your digital signage system is just one of the many benefits. Engineered with accessible and open API interfaces, the possibilities are endless. This unique SPIE solution is designed to adapt to each customer use case to provide optimal value.

# THE SOLUTION IN A BRIEF

- Smart Parking Manager is the foundation of your private parking management.
- Starting from simple occupancy to complex event scenarios and automated processes.
- Transform your parking area into a welcoming and smart efficient place.