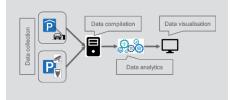

# **ENDLESS POSSIBILITIES**

This IoT based solution, provides a clear view of your parking occupancy, and using innovative technology allows you to do much more. Site management with real-

time reporting on your visitor places linked to your digital signage system is just one of the many benefits. Engineered with accessible and open API interfaces, the possibilities are endless. This unique SPIE solution is designed to adapt to each customer use case to provide optimal value.